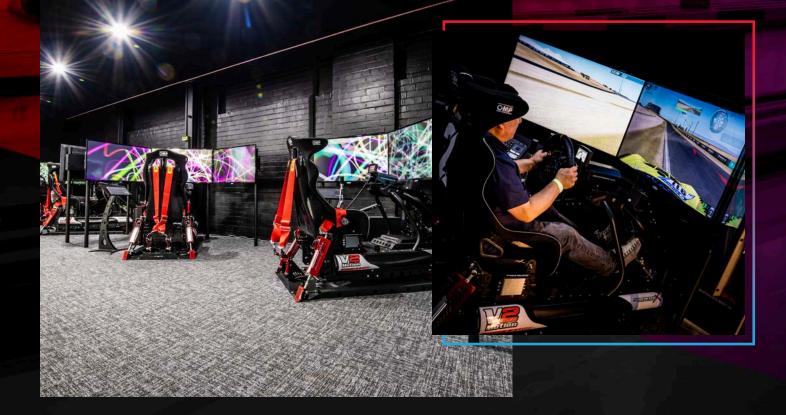

#### Activity 4: (min 10ppl)

- 1 x Licence (valid 12 months)
- 1 x E-Karting Balaclava
- 1 x 10 min E-Karting Session
- 15 minutes on Racing Simulators

# \$50pp

## \$60pp

|            | Add  | Ons:                     |           |
|------------|------|--------------------------|-----------|
| Mini Golf  | \$15 | Play Pass Cards          | from \$10 |
| Simulators | \$20 | Extra 1 x 10 mins        | \$20      |
| Bowling    | \$10 | <b>E-Karting Session</b> |           |
|            |      | Snap Shot Gallery        | \$100/hr  |