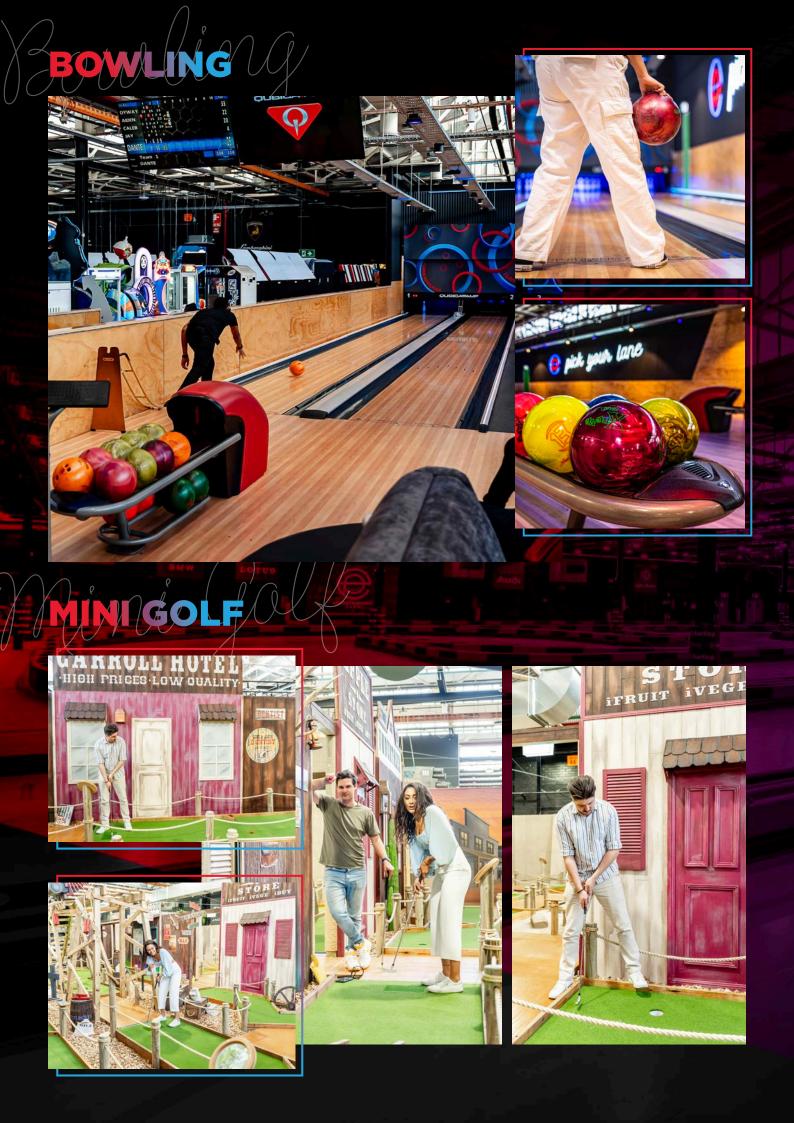

#### Activity 3: (min 10ppl)

• 1 x Game of Bowling

- 1 x Game of Mini Golf
- \$20 Play Pass Card

# **\$95pp**