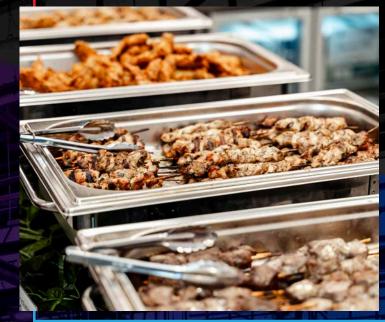

#### \$75 PP SHARE PLATTER:

(minimum 10 people)

- Garlic Sourdough Cob
- Grilled Haloumi with balsamic glaze
- Meatballs with napolitana sauce
- Yummy USA Pork Ribs
- Southern Fried Chicken Wings
- Penne Napolitana -tomato, basil & garlic
- Penne pasta with mushrooms and pesto cream
- Mixed Chicken & Lamb Skewers Platter with Greek salad, pitta triangles & tzatziki

#### **\$60 PP MENU:**

(minimum 10 people)

- BBQ Lamb Skewers
- Chicken Skewers
- Mushroom Arancini
- Southern Fried Chicken Wings
- Meatballs with Napolitana Sauce
- Margherita Pizza
- Wedges