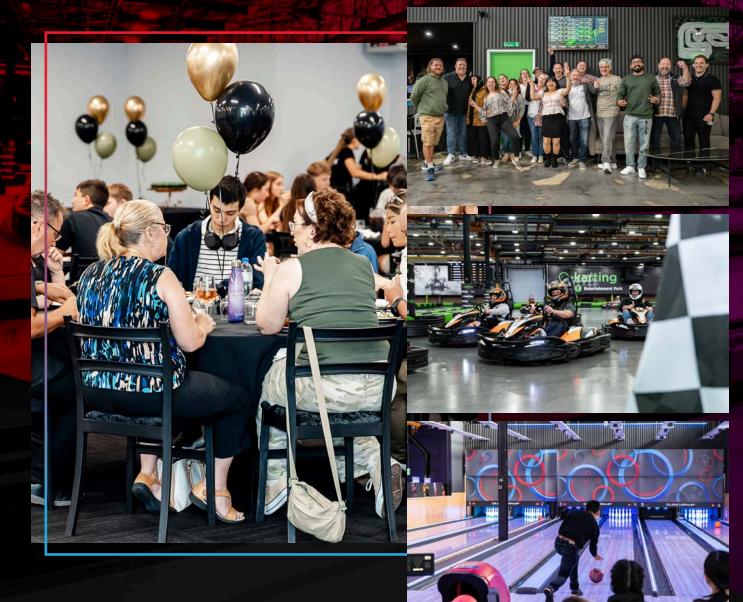

### Whole Venue Hire

\*Minimum of 4 hours applies.

Monday – Thursday **\$5,500/hr**\* Friday – Sunday **\$8,800/hr**\*

Includes Unlimited E-Karting, Unlimited Bowling, Unlimited Arcade Games, Unlimited Simulators & Unlimited Mini Golf Food & beverages not included

# **CORPORATE ACTIVITIES PACKAGES**