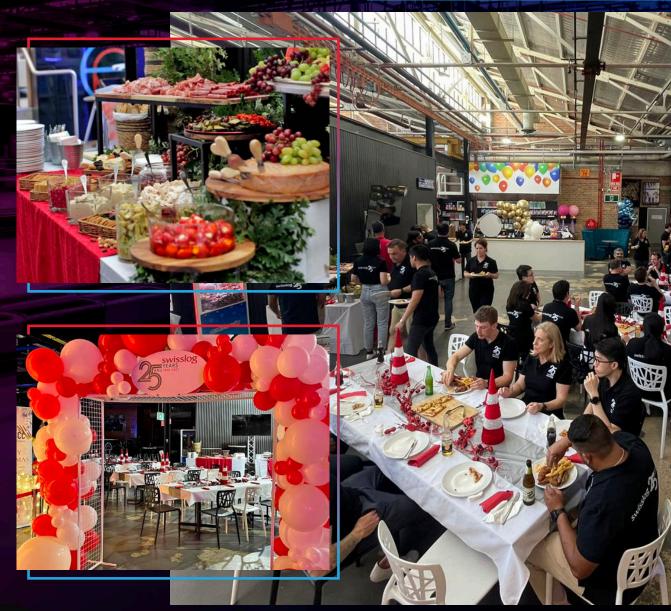

#### **\$30 PP GRAZING TABLE MENU:** (minimum 10 people)

- Selection of Dips
- Mix of Olives
- Roasted Peppers
- Artichoke Hearts
- Selection of Sliced Cured Meats
- Selection of Cheeses
- Seasonal Fruit Platter
- Dried fruits & condiments
- Crackers & Breads

#### \$75 PP SHARE PLATTER:

(minimum 10 people)

- Garlic Sourdough Cob
- Grilled Haloumi with balsamic glaze
- Meatballs with napolitana sauce
- Yummy USA Pork Ribs
- Southern Fried Chicken Wings
- Penne Napolitana -tomato, basil & garlic
- Penne pasta with mushrooms and pesto cream
- Mixed Chicken & Lamb Skewers Platter with Greek salad, pitta triangles & tzatziki

# **WE'VE HOSTED EVENTS FOR**

in

 $\bowtie$ 

()

R.

**ENTERTAINMENT** 

**Entertainment Park** 

02 9064 4001